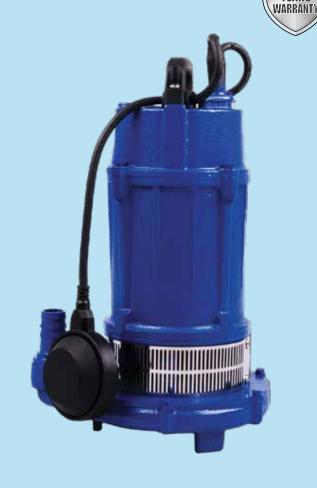

#### **FEATURES**

The Protec 750HA is specially designed submersible pump for grey water effluent apllications. Used for the transfer of treated effluent for drip line fields. It is designed with a unique reverse upside-down impeller design, ensuring the mechanical seal is not subject to high pressure loads produced by the pump, along with a double mechanical seal running in an oil bath chamber with a lip seal for primary protection, this ensures reliable trouble free operation.

- Double silicon carbide mechanical seal running in an oil bath
- Float switch for automatic liquid level operation
- Heavy duty upper and lower ball bearing
- Oversized stainless steel shaft