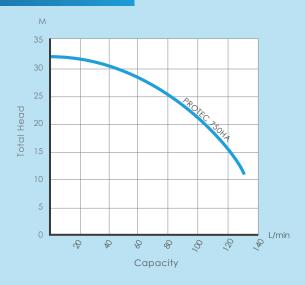

### **SPECIFICATIONS**

| MODEL        | PRODUCT<br>CODE | POWER | VOLTAGE  | CURRENT | INGRESS<br>PROTECTION | OUTLET    | MAX.<br>PRESSURE | MAX<br>CAPACITY | POWER<br>CABLE<br>LENGTH | WEIGHT |
|--------------|-----------------|-------|----------|---------|-----------------------|-----------|------------------|-----------------|--------------------------|--------|
| PROTEC 750HA | 4210101088      | 750KW | 220-240V | 5.25A   | IP68                  | 25mm (1") | 32m (320kPa)     | 130 L/min       | 10m                      | 17kg   |